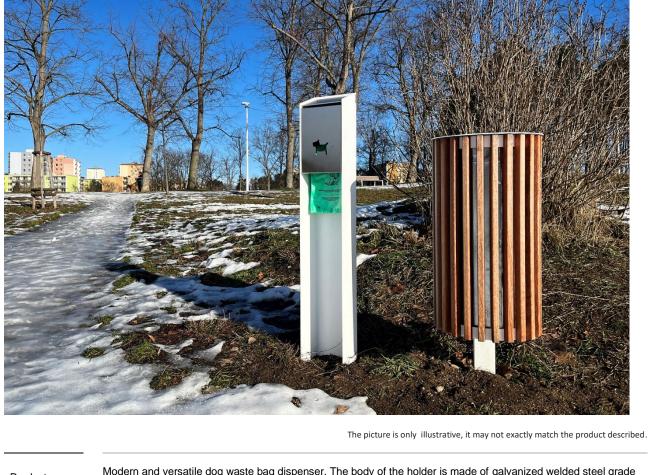

## KDA201

| Product<br>description | Modern and versatile dog waste bag dispenser. The body of the holder is made of galvanized welded steel grade 11, then treated with powder-baking paint. The door is made of galvanized sheet metal treated with powder-coating or AISI 316 stainless steel.                                                                                    |
|------------------------|-------------------------------------------------------------------------------------------------------------------------------------------------------------------------------------------------------------------------------------------------------------------------------------------------------------------------------------------------|
| Material               | construction: steel class 11<br>door and canopy: stainless steel grade AISI 316                                                                                                                                                                                                                                                                 |
| Surface<br>treatment   | Protective layer of zinc coated with powder firing paint in a fine matt texture, in shades:<br>RAL 7016 (anthracite grey), RAL 9006 (light aluminium), RAL 9007 (darker aluminium), RAL 9005 (black), RAL<br>9003 (white), RAL 3003 (red), RAL 6021 (green), Shade Corten (rust).<br>Other RAL shades according to RAL sampler on request only. |
| Dimensions             | 140x208x1060 mm                                                                                                                                                                                                                                                                                                                                 |
| Anchoring              | Chemical anchorage using 3 galvanized / stainless steel threaded rods M10 of min. 100 mm length into pre-<br>concreted foundations embedded 100 mm below the surface.<br>A detailed drawing can be downloaded from the specific product website.                                                                                                |